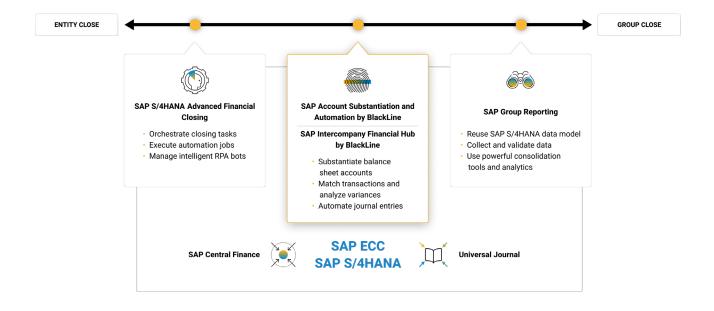

Leaders in accounting and finance today face unprecedented demands. They are expected to close the books on time and accurately, while also supporting their organizations' strategic objectives. While SAP ECC and SAP S/4HANA address many processes that impact Accounting, most accounting organizations have a technology whitespace in the "middle" of their record-to-report processes where source data is manipulated in spreadsheets, workflows and key controls are manual, and information is stored in shared drives or email.

BlackLine's cloud solutions complement SAP Solutions, like SAP ECC, SAP S/4HANA, and other SAP software as a part of an end-to-end offering for Finance. BlackLine solutions address the traditional manual processes that are performed by accountants outside of the ERP, often in spreadsheets.

#### **BALANCE SHEET SUBSTANTIATION**

Ensure completeness and accuracy, unify supporting documents and comments, and embed workflows, controls, and policies and procedures.

#### JOURNAL ENTRY MANAGEMENT

Centralize processes across the enterprise, automate recurring entries, integrate with SAP and other ERPs, and streamline audit testing.

#### **INTERCOMPANY GOVERNANCE**

Centralize policies, transactions, and reporting globally, aggregate data, reporting, and supporting documentation, and facilitate processes from initiation to netting and settlement.